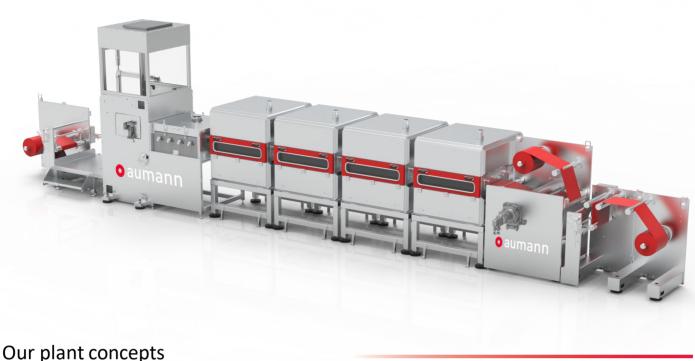

## Our plant concepts

Highly flexible laboratory system for coating in medical, renewable energy and all other applications. It offers a high degree of flexibility, which makes it possible to use various coating processes such as slot-die coating, commabar and gravure roller systems. The integration of microwave and IR modules in the dryer is particularly interesting as it can increase the efficiency of the dryer. A laminating unit is also available after the dryer for medical applications or to apply protective films for sensible materials.