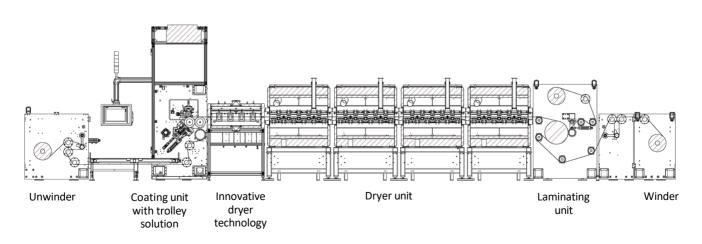

## Our plant concepts

Highly flexible laboratory system for coating in medical, renewable energy and all other applications. It offers a high degree of flexibility, which makes it possible to use various coating processes such as slot-die coating, commabar and gravure roller systems. The integration of microwave and IR modules in the dryer is particularly interesting as it can increase the efficiency of the dryer. A laminating unit is also available after the dryer for medical applications or to apply protective films for sensible materials.