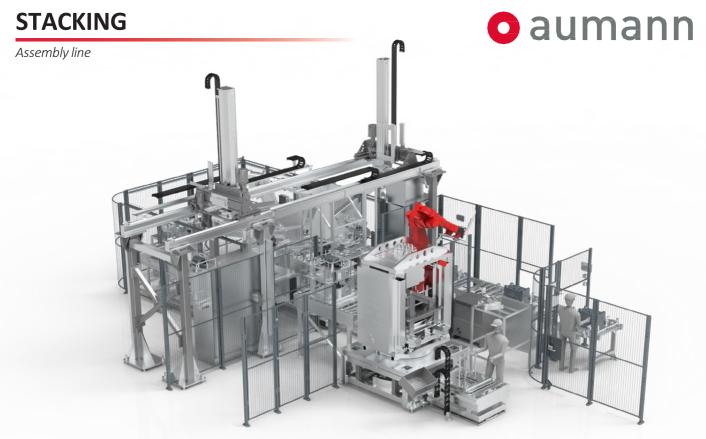

## Our plant concepts

Our machine concepts are complete solutions made by Aumann, to fit the individual demands of our customers.

## Including:

- automatic feeding of individual components, alternatively a direct connection to a Aumann system
- roundtable concept and palletizer for a neutral cycle time loading
- fast cycle Pick and Place unit as well as SCARA-Robot
- vacuum gripper
- DMC Scanner
- positioning with integrated camera systems
- transport belts
- magazine for individual components
- · joining and pressing
- leak testing
- strapping (interim packaging) for transport security
- · IO and NIO outward transfer e.g., container
- rework station
- geometric measuring of the stack
- · DMC lasering, printing or gluing
- · climate control and air treatment

## **Specifications**

- position tolerance BPP to BPP: < 0.5 mm
- cycle time per stack dependent on number of cells, expansion stage of the system
- self-sufficient running time without material supply
- production from various varieties with one system possible
- 100% quality and traceability