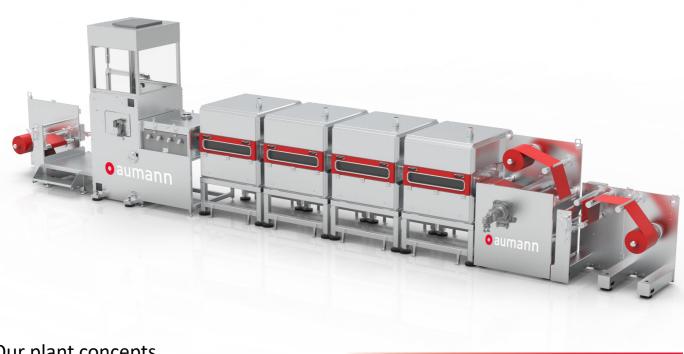

## Our plant concepts

Highly flexible laboratory system for coating in medical, renewable energy and all other applications. It offers a high degree of flexibility, which makes it possible to use various coating processes such as slot-die coating, commabar and gravure roller systems. The integration of microwave and IR modules in the dryer is particularly interesting as it can increase the efficiency of the dryer. A laminating unit is also available after the dryer for medical applications or to apply protective films for sensible materials.

## For our customers' products:

- Catalyst or electrode coating
- Primer coating prior to dry coating applications
- Converting applications e.g. tape or adhesives
- Medical applications e.g. OTS, TDF etc.
- Various laminates