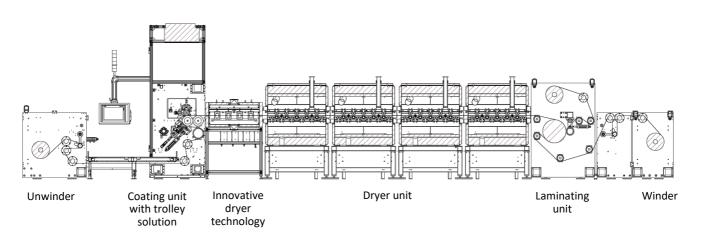

## Our plant concepts

Highly flexible laboratory system for coating in medical, renewable energy and all other applications. It offers a high degree of flexibility, which makes it possible to use various coating processes such as slot-die coating, commabar and gravure roller systems. The integration of microwave and IR modules in the dryer is particularly interesting as it can increase the efficiency of the dryer. A laminating unit is also available after the dryer for medical applications or to apply protective films for sensible materials.

## For our customers' products:

- Catalyst or electrode coating
- Primer coating prior to dry coating applications
- Converting applications e.g. tape or adhesives
- Medical applications e.g. OTS, TDF etc.
- Various laminates